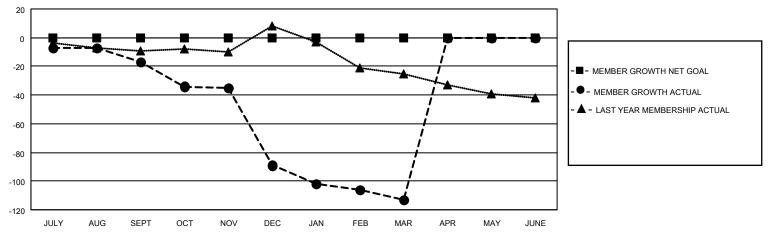

#### GOALS AND ACTUAL MEMBERS CUMULATIVE

| DROPPED CLUBS: 4 |     | 14 CLUBS OF 56 ADDED 1 OR | GENDER DISTRIBUTION                 |              |  |
|------------------|-----|---------------------------|-------------------------------------|--------------|--|
|                  |     | MORE NEW MEMBERS          | MALE 646 (66.87%)                   |              |  |
|                  |     |                           | FEMALE                              | 320 (33.13%) |  |
| DROPPED MEMBERS  |     |                           | NON BINARY                          | 0 (0.00%)    |  |
|                  |     |                           | PREFER NOT TO ANSWER                | 0 (0.00%)    |  |
| DECEASED         | 20  |                           |                                     |              |  |
| CLUB CANCELLED   | 28  | CLICK HERE FOR CUMULATIVE | TOTAL FAMILY UNIT MEMBERS           | 3 249        |  |
| OTHER            | 98  | MEMBERSHIP DATA           |                                     |              |  |
| TOTAL            | 146 |                           | FAMILY MEMBERS PAYING HALF DUES 127 |              |  |
|                  |     |                           |                                     |              |  |